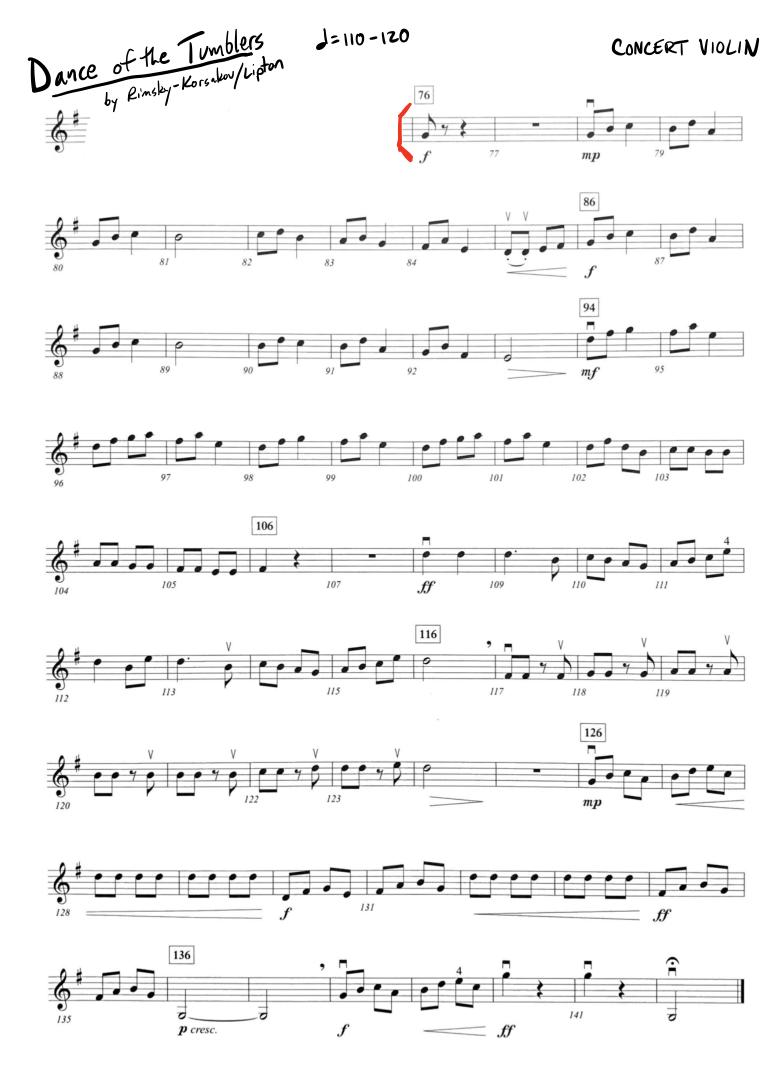

## Region 24 Middle School All-Region Orchestra Audition Contract

Please type or print neatly

| First Name                                                                                                                                                                                                                                                                                                                                                                                    | M.I.         | Last Name          |                                                | Grade                     | Grade Instrument |     |     |  |
|-----------------------------------------------------------------------------------------------------------------------------------------------------------------------------------------------------------------------------------------------------------------------------------------------------------------------------------------------------------------------------------------------|--------------|--------------------|------------------------------------------------|---------------------------|------------------|-----|-----|--|
|                                                                                                                                                                                                                                                                                                                                                                                               |              |                    |                                                |                           |                  |     |     |  |
|                                                                                                                                                                                                                                                                                                                                                                                               |              |                    |                                                |                           |                  |     |     |  |
| School                                                                                                                                                                                                                                                                                                                                                                                        | Home Address |                    |                                                | City                      |                  | Zip | Age |  |
|                                                                                                                                                                                                                                                                                                                                                                                               |              |                    |                                                |                           |                  |     |     |  |
|                                                                                                                                                                                                                                                                                                                                                                                               |              |                    |                                                |                           |                  |     |     |  |
| Student Phone Parent Emerge                                                                                                                                                                                                                                                                                                                                                                   |              |                    | ency Phon                                      | ncy Phone Director's Name |                  |     |     |  |
|                                                                                                                                                                                                                                                                                                                                                                                               |              |                    |                                                |                           |                  |     |     |  |
|                                                                                                                                                                                                                                                                                                                                                                                               |              |                    |                                                |                           |                  |     |     |  |
|                                                                                                                                                                                                                                                                                                                                                                                               |              |                    |                                                |                           |                  |     |     |  |
| I am auditioning for (check the appropriate box):                                                                                                                                                                                                                                                                                                                                             |              |                    |                                                |                           |                  |     |     |  |
|                                                                                                                                                                                                                                                                                                                                                                                               |              |                    |                                                |                           |                  |     |     |  |
| Chamber/ Sinfonia                                                                                                                                                                                                                                                                                                                                                                             |              |                    | Concert Orchestra                              |                           |                  |     |     |  |
| 6 <sup>th</sup> -8 <sup>th</sup> grade                                                                                                                                                                                                                                                                                                                                                        |              |                    | 6 <sup>th</sup> and 7 <sup>th</sup> grade only |                           |                  |     |     |  |
| Before the applicant will be allowed to audition, the applicant and applicant's parents must sign the following agreement:                                                                                                                                                                                                                                                                    |              |                    |                                                |                           |                  |     |     |  |
| We, the undersigned, understand and accept the obligations and responsibilities that come with membership in the Region 24 Orchestras. We agree to attend all scheduled rehearsals and follow the code of conduct of an All-Region Orchestra member. As the parent / legal guardian of the applicant, I authorize Region 24 Orchestra officials to seek medical help for my child, if needed. |              |                    |                                                |                           |                  |     |     |  |
| Applicant's signature                                                                                                                                                                                                                                                                                                                                                                         | Pa           | Parent's signature |                                                |                           |                  |     |     |  |
| \$15.00 Auditions fee                                                                                                                                                                                                                                                                                                                                                                         |              | check #, or cash   |                                                |                           |                  |     |     |  |
| Checks made out to:                                                                                                                                                                                                                                                                                                                                                                           |              |                    |                                                |                           |                  |     |     |  |