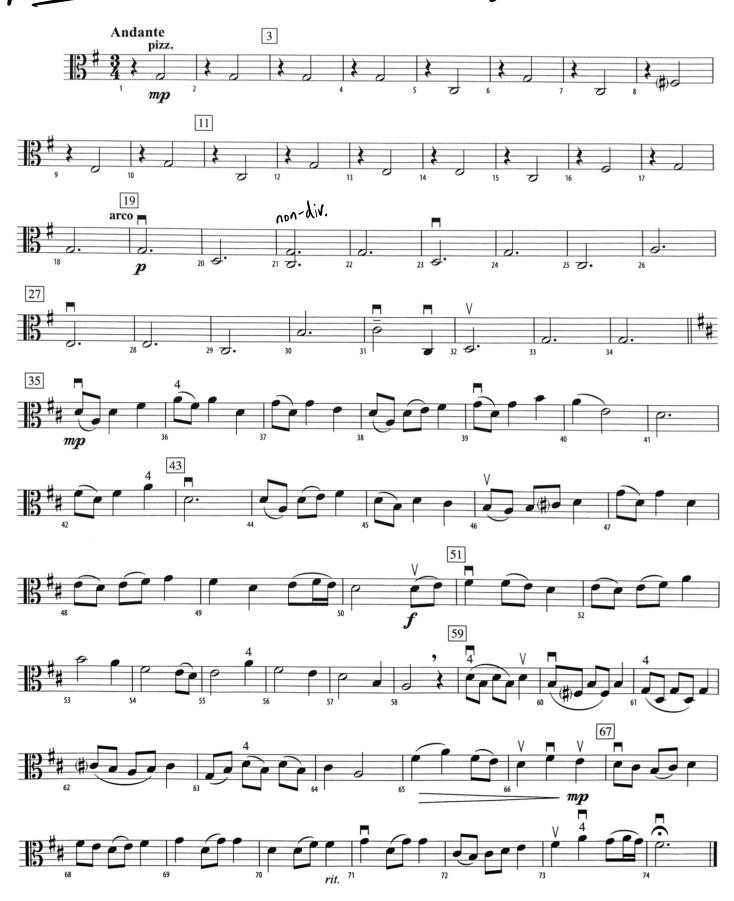

ations.

## 2023 MS ALL-REGION TENTATIVE SCHEDULE

| EVENT                      | DATE/TIME                                            | SITE                 |
|----------------------------|------------------------------------------------------|----------------------|
| MS Region Auditions        | Saturday, October 28, 2023 INDIVIDUAL TIMES ASSIGNED | Centennial HS (FISD) |
| MS Region Clinic/Rehearsal | Friday, November 03, 2023 TIME: 6:00PM-9:00PM        | Memorial HS (FISD)   |
| MS Region Clinic/Rehearsal | Saturday, November 04, 2023 TIME: 9:00AM-4:00PM      | Memorial HS (FISD)   |
| MS Region Concert          | Saturday, November 04, 2023<br>TIME: 4:00PM-5:30PM   | Memorial HS (FISD)   |

Etyde J=60-70
Wohlfahrt
No. 4 Allegro





## An Irish Farewell by O'carolan/Monday

1=84-92