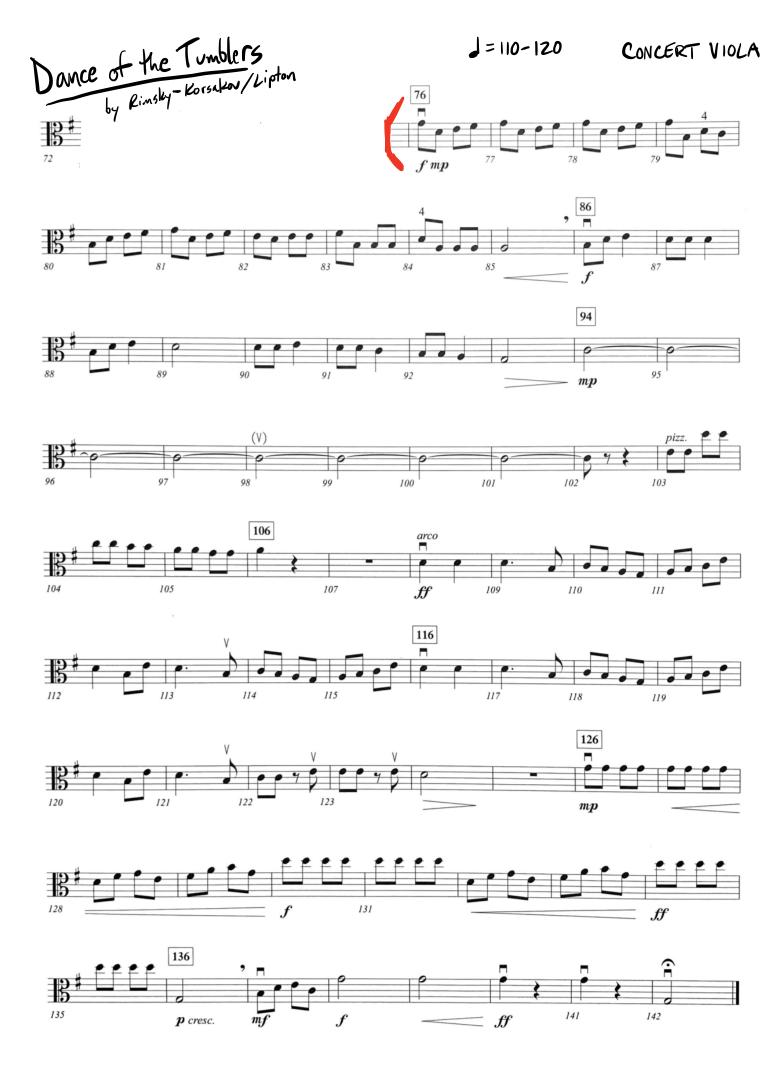

o not apply for or accept membership in these organizations.

## 2023 MS ALL-REGION TENTATIVE SCHEDULE

| EVENT                      | DATE/TIME                                            | SITE                 |
|----------------------------|------------------------------------------------------|----------------------|
| MS Region Auditions        | Saturday, October 28, 2023 INDIVIDUAL TIMES ASSIGNED | Centennial HS (FISD) |
| MS Region Clinic/Rehearsal | Friday, November 03, 2023 TIME: 6:00PM-9:00PM        | Memorial HS (FISD)   |
| MS Region Clinic/Rehearsal | Saturday, November 04, 2023 TIME: 9:00AM-4:00PM      | Memorial HS (FISD)   |
| MS Region Concert          | Saturday, November 04, 2023<br>TIME: 4:00PM-5:30PM   | Memorial HS (FISD)   |

Etyde J=60-70
Wohlfahrt
No. 4 Allegro





## An Irish Farewell by O'carolan/Monday

1=84-92