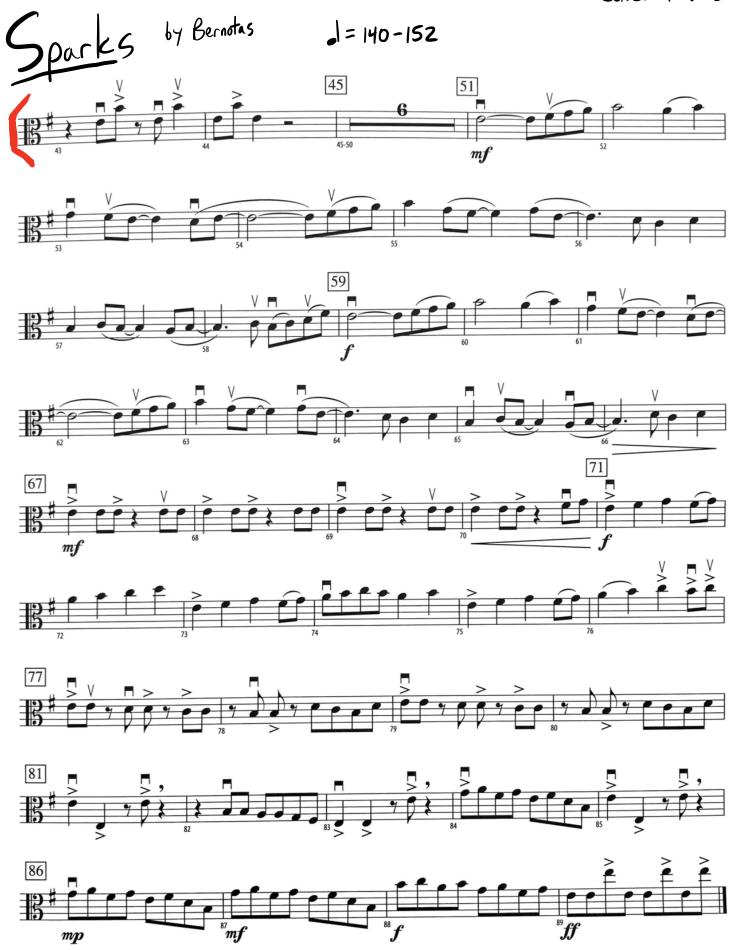

ions.

## 2023 MS ALL-REGION TENTATIVE SCHEDULE

| EVENT                      | DATE/TIME                                            | SITE                 |
|----------------------------|------------------------------------------------------|----------------------|
| MS Region Auditions        | Saturday, October 28, 2023 INDIVIDUAL TIMES ASSIGNED | Centennial HS (FISD) |
| MS Region Clinic/Rehearsal | Friday, November 03, 2023 TIME: 6:00PM-9:00PM        | Memorial HS (FISD)   |
| MS Region Clinic/Rehearsal | Saturday, November 04, 2023 TIME: 9:00AM-4:00PM      | Memorial HS (FISD)   |
| MS Region Concert          | Saturday, November 04, 2023<br>TIME: 4:00PM-5:30PM   | Memorial HS (FISD)   |

Etyde J=60-70
Wohlfahrt
No. 4 Allegro





## An Irish Farewell by O'carolan/Monday

1=84-92