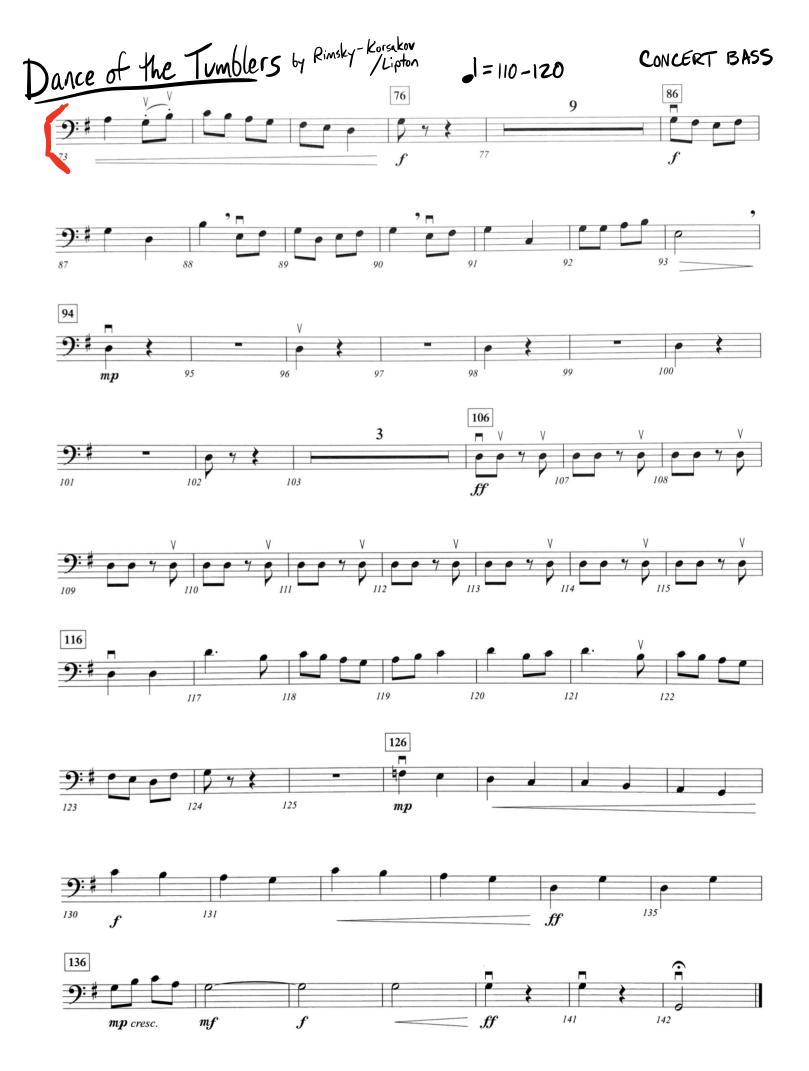

hip in these organizations.

## 2023 MS ALL-REGION TENTATIVE SCHEDULE

| EVENT                      | DATE/TIME                                            | SITE                 |
|----------------------------|------------------------------------------------------|----------------------|
| MS Region Auditions        | Saturday, October 28, 2023 INDIVIDUAL TIMES ASSIGNED | Centennial HS (FISD) |
| MS Region Clinic/Rehearsal | Friday, November 03, 2023 TIME: 6:00PM-9:00PM        | Memorial HS (FISD)   |
| MS Region Clinic/Rehearsal | Saturday, November 04, 2023 TIME: 9:00AM-4:00PM      | Memorial HS (FISD)   |
| MS Region Concert          | Saturday, November 04, 2023<br>TIME: 4:00PM-5:30PM   | Memorial HS (FISD)   |

Etude 1=85-105





## An Irish Fareuell

1=84-92

by O'Carolan/Monday