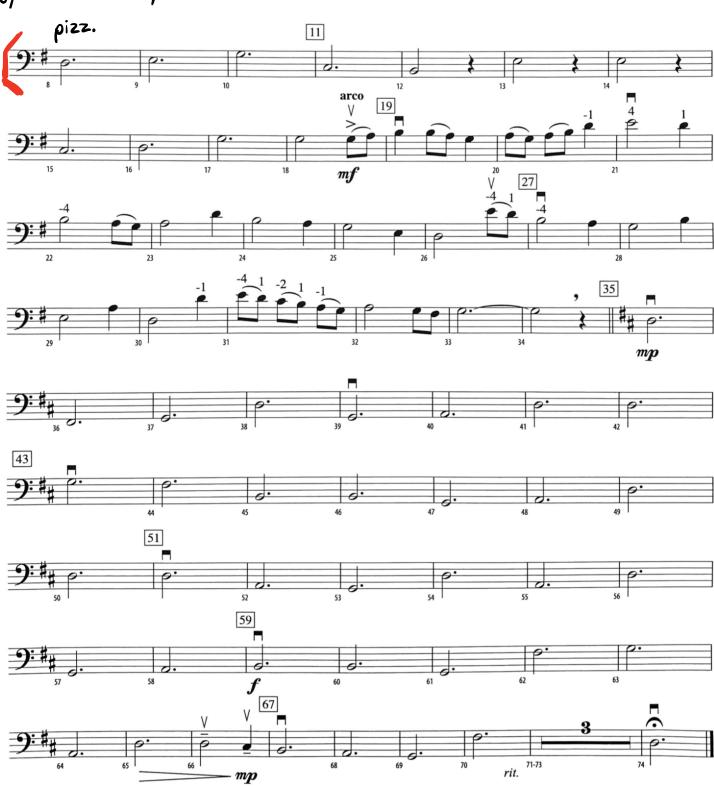

rship in these organizations.

## 2023 MS ALL-REGION TENTATIVE SCHEDULE

| EVENT                      | DATE/TIME                                            | SITE                 |
|----------------------------|------------------------------------------------------|----------------------|
| MS Region Auditions        | Saturday, October 28, 2023 INDIVIDUAL TIMES ASSIGNED | Centennial HS (FISD) |
| MS Region Clinic/Rehearsal | Friday, November 03, 2023 TIME: 6:00PM-9:00PM        | Memorial HS (FISD)   |
| MS Region Clinic/Rehearsal | Saturday, November 04, 2023 TIME: 9:00AM-4:00PM      | Memorial HS (FISD)   |
| MS Region Concert          | Saturday, November 04, 2023<br>TIME: 4:00PM-5:30PM   | Memorial HS (FISD)   |

Etude 1=85-105





## An Irish Fareuell

1=84-92

by O'Carolan/Monday