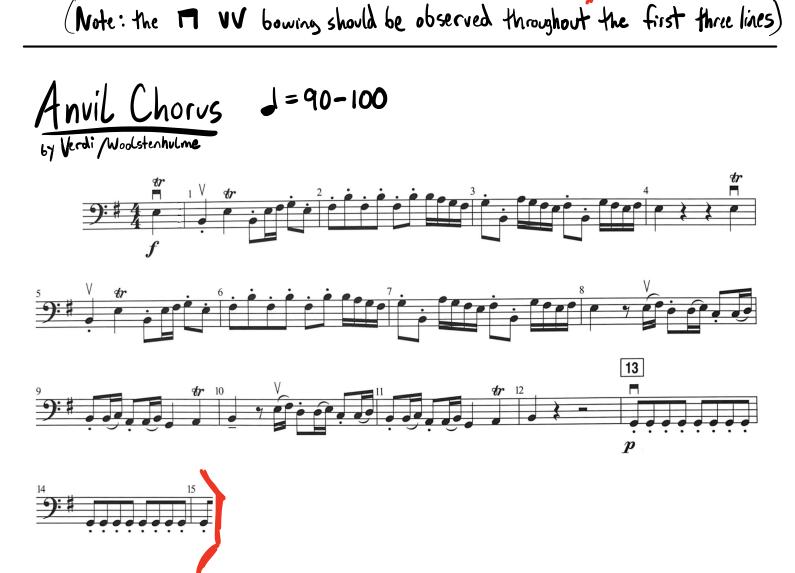

gations, please do not apply for or accept membership in these organizations.

## 2023 MS ALL-REGION TENTATIVE SCHEDULE

| EVENT                      | DATE/TIME                                            | SITE                 |
|----------------------------|------------------------------------------------------|----------------------|
| MS Region Auditions        | Saturday, October 28, 2023 INDIVIDUAL TIMES ASSIGNED | Centennial HS (FISD) |
| MS Region Clinic/Rehearsal | Friday, November 03, 2023 TIME: 6:00PM-9:00PM        | Memorial HS (FISD)   |
| MS Region Clinic/Rehearsal | Saturday, November 04, 2023 TIME: 9:00AM-4:00PM      | Memorial HS (FISD)   |
| MS Region Concert          | Saturday, November 04, 2023<br>TIME: 4:00PM-5:30PM   | Memorial HS (FISD)   |

Etvde

] = 100-120







## Blue Fire Fiddler 1=110-120 by Newbold





**9**:









\* Note: this entire excerpt is pizzicato