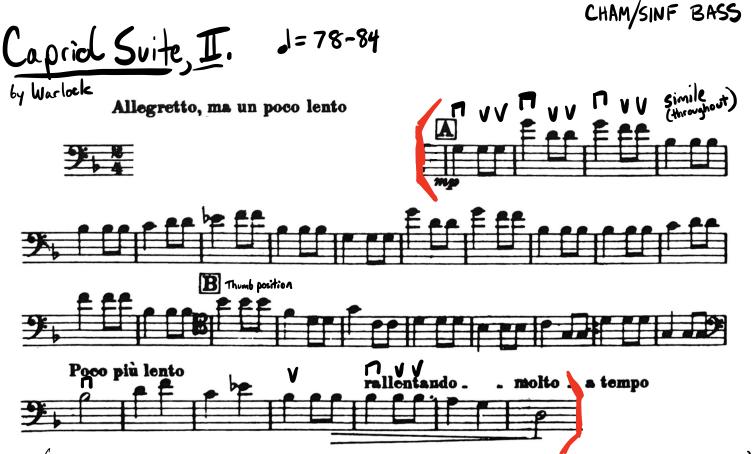

ligations, please do not apply for or accept membership in these organizations.

## 2023 MS ALL-REGION TENTATIVE SCHEDULE

| EVENT                      | DATE/TIME                                            | SITE                 |
|----------------------------|------------------------------------------------------|----------------------|
| MS Region Auditions        | Saturday, October 28, 2023 INDIVIDUAL TIMES ASSIGNED | Centennial HS (FISD) |
| MS Region Clinic/Rehearsal | Friday, November 03, 2023 TIME: 6:00PM-9:00PM        | Memorial HS (FISD)   |
| MS Region Clinic/Rehearsal | Saturday, November 04, 2023 TIME: 9:00AM-4:00PM      | Memorial HS (FISD)   |
| MS Region Concert          | Saturday, November 04, 2023<br>TIME: 4:00PM-5:30PM   | Memorial HS (FISD)   |

Etvde

] = 100-120







## Blue Fire Fiddler 1=110-120 by Newbold





**9**:









\* Note: this entire excerpt is pizzicato