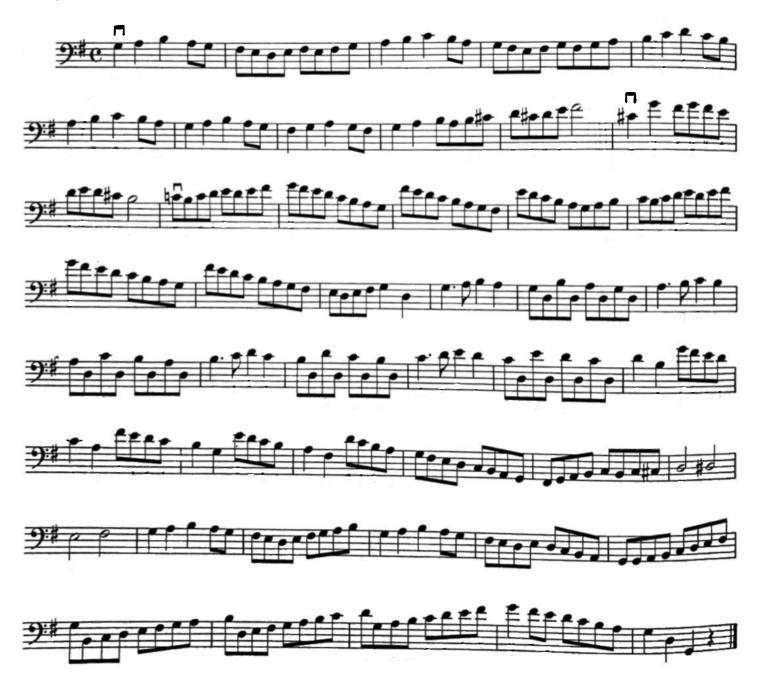

obligations, please do not apply for or accept membership in these organizations.

## 2023 MS ALL-REGION TENTATIVE SCHEDULE

| EVENT                      | DATE/TIME                                            | SITE                 |
|----------------------------|------------------------------------------------------|----------------------|
| MS Region Auditions        | Saturday, October 28, 2023 INDIVIDUAL TIMES ASSIGNED | Centennial HS (FISD) |
| MS Region Clinic/Rehearsal | Friday, November 03, 2023 TIME: 6:00PM-9:00PM        | Memorial HS (FISD)   |
| MS Region Clinic/Rehearsal | Saturday, November 04, 2023 TIME: 9:00AM-4:00PM      | Memorial HS (FISD)   |
| MS Region Concert          | Saturday, November 04, 2023<br>TIME: 4:00PM-5:30PM   | Memorial HS (FISD)   |

Etvde

] = 100-120







## Blue Fire Fiddler 1=110-120 by Newbold





**9**:









\* Note: this entire excerpt is pizzicato