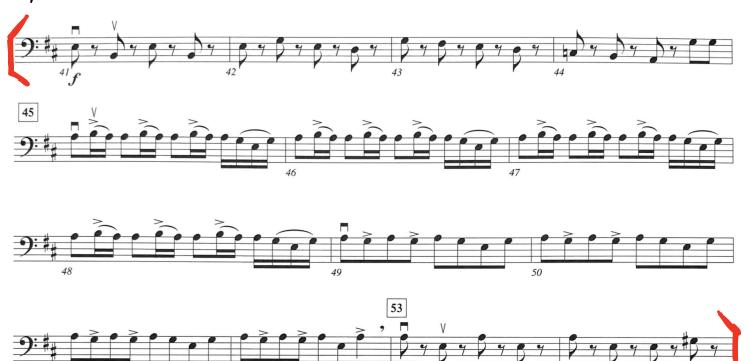

## Blue Fire Fiddler 1=110-120 by Newbold

**9**:

\* Note: this entire excerpt is pizzicato